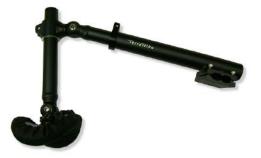

Step five: Adjust headrest to a comfortable position and tighten all fasteners securely.