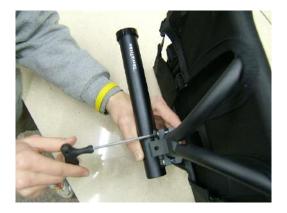

## **Headrest Assembly Instructions**

Thank you for purchasing the TerraTrike Headrest. To install the headrest you will need two 5mm allen wrenches and one 4mm allen wrench.

Step one: Slide parts A and B together by inserting A into B with Part B having the silver sleeve's collar facing the pad. Tighten bolt to keep the assembly from moving during the ensuing steps.

Step two: Slide collar C onto part D.

Step three: Slide upper part (A&B) into lower part (C&D) and tighten part C to keep it from moving.

Step four: Attach headrest to the back of the seat with clamp using the four bolts.