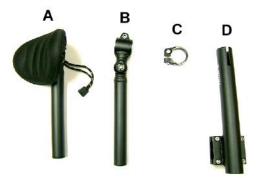

## **Headrest Assembly Instructions**

Thank you for purchasing the TerraTrike Headrest. To install the headrest you will need two 5mm allen wrenches and one 4mm allen wrench.

Step one: Slide parts A and B together by inserting A into B with Part B having the silver sleeve's collar facing the pad. Tighten bolt to keep the assembly from moving during the ensuing steps.

Step two: Slide collar C onto part D.

Step three: Slide upper part (A&B) into lower part (C&D) and tighten part C to keep it from moving.

Step four: Attach headrest to the back of the seat with clamp using the four bolts.