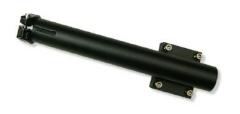

Step two: Slide collar C onto part D.

Step three: Slide upper part (A&B) into lower part (C&D) and tighten part C to keep it from moving.

Step four: Attach headrest to the back of the seat with clamp using the four bolts.