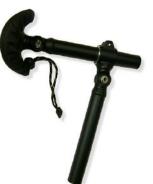

## **Headrest Assembly Instructions**

Thank you for purchasing the TerraTrike Headrest. To install the headrest you will need two 5mm allen wrenches and one 4mm allen wrench.

Step one: Slide parts A and B together by inserting A into B with Part B having the silver sleeve's collar facing the pad. Tighten bolt to keep the assembly from moving during the ensuing steps.