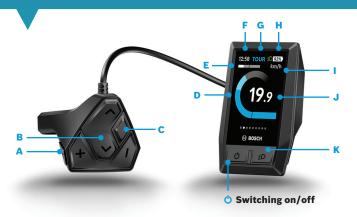

## **Functions**

- A Activate Walk Assist
  Press Walk assist and
  hold (\*)
- B Arrow buttons: toggle between screens & settings
- C Select button
- D Rider's effort & motor assist
- E Current speed compared to average speed

- F Time or speed
- G Current riding mode
- H Battery charge level
- eShift (optional)
- J Current speed
- K Switch lights on/off

√ Navigation Personalization 

√ Fitness data tracking

**Expand your riding options** with the eBike Connect app and the eBike Connect portal.