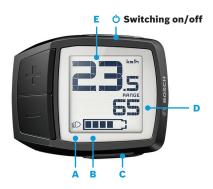

- A Light indicator
- B Battery charge level
- C Walk assist
- Range
- E Current speed

\*Contact your local dealer to find out whether your eBike can be updated with Tour+ mode. \*\*The eMTB mode replaces the Sport mode on eBikes with the Performance Line and the Performance Line CX drive units.