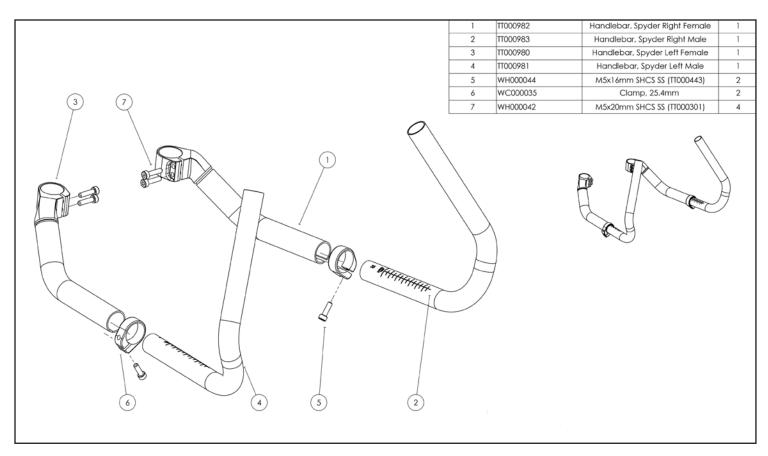

#### Handlebar Assembly

Minimum insertion of the handlebars is 7cm from the alignment marking nearest the handlebar upright.

Brake Lever Orientation: (Spyder model only)