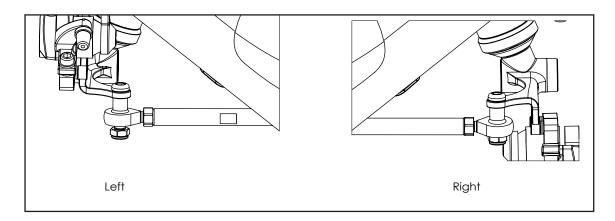

# SPYDER & SPYDERATON

www.TerraTrike.com | 616.608.8086

**Build Notes** 

#### Frame Assembly

Install rear frame section and derailleur hanger as shown below. Torque specs: Top bolt(2) 8.5Nm, Bottom Bolt(4) 20Nm.



| I | 15x23mm Cap                 | WH000048 |
|---|-----------------------------|----------|
| 2 | 15x74mm Bolt                | WH000049 |
| 3 | 28.6x28mm Cap               | WH000050 |
| 4 | 28.6x77mm Bolt              | WH000051 |
| 5 | Derailleur Hanger with Bolt | WC000040 |

#### Tie Rod Assembly



#### Alignment

Inflate tires before performing alignment. The Spyder alignment measurement is approximately 29½ inches (center tread to center tread), though slight variance is possible. Most importantly, make sure the alignment remains neutral with a rider seated in the trike.



#### Spyder Steering Stack Assembly



# **Steering Stack Assembly Continued\***

Install

Install Axle Spacer (11) between brake rotor and hub.



#### Handlebar Assembly

Minimum insertion of the handlebars is 7cm from the alignment marking nearest the handlebar upright.



Brake Lever Orientation: (Spyder model only)





# Chain Tube Setup/ Idler Setup



| I | 16t Aluminum Idler with cage | WC000041 |
|---|------------------------------|----------|
| 2 | M8x30 Bolt                   | TT000280 |
| 3 | 14c