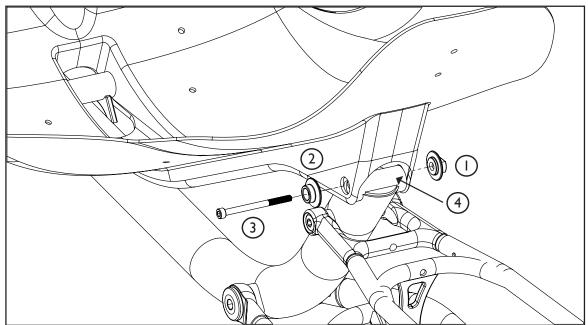

#### Frame Assembly

Install rear frame section and derailleur hanger as shown below. Torque specs: Top bolt(2) 8.5Nm, Bottom Bolt(4) 20Nm.

| I | 15x23mm Cap                 | WH000048 |
|---|-----------------------------|----------|
| 2 | 15x74mm Bolt                | WH000049 |
| 3 | 28.6x28mm Cap               | WH000050 |
| 4 | 28.6x77mm Bolt              | WH000051 |
| 5 | Derailleur Hanger with Bolt | WC000040 |