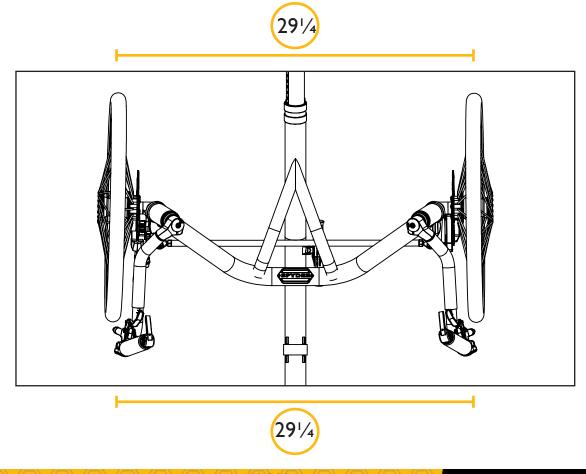

#### Alignment

Inflate tires before performing alignment. The Spyder alignment measurement is approximately 29½ inches (center tread to center tread), though slight variance is possible. Most importantly, make sure the alignment remains neutral with a rider seated in the trike.