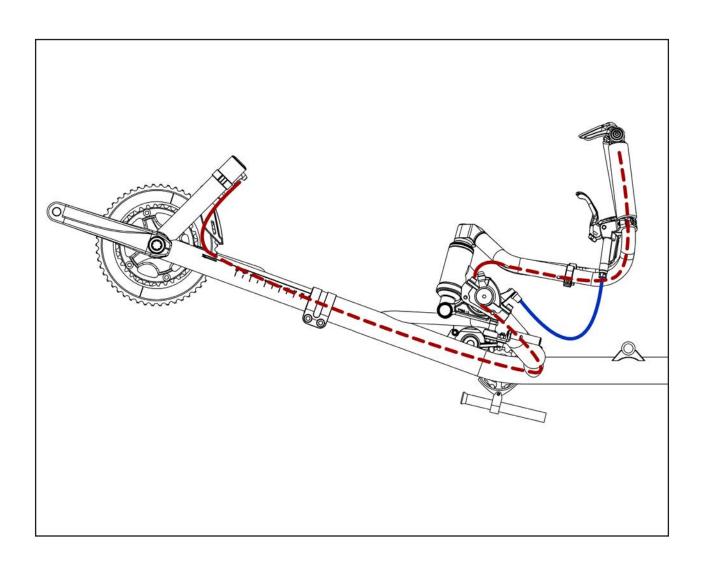

#### Cable Routing

Note: Internal cable routing kit is necessary to complete cable routing. Remove Spyder Head Badge and housing ferrules prior to routing cables.

Brake Cable
Shift Cable (solid=external, dashed=internal)