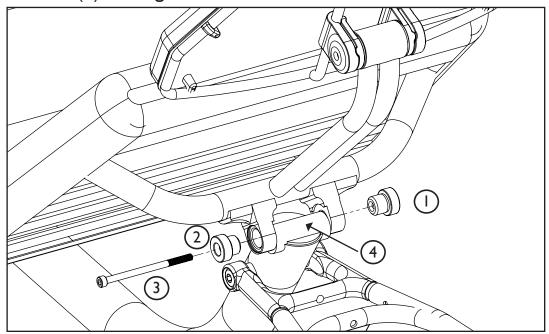

#### Frame Assembly

Install rear frame section and derailleur hanger as shown below. Torque specs: Top bolt(2) 8.5Nm, Bottom Bolt(4) 20Nm.

| I | 15x23mm Cap                 | WH000048 |
|---|-----------------------------|----------|
| 2 | 15x74mm Bolt                | WH000049 |
| 3 | 28.6x28mm Cap               | WH000050 |
| 4 | 28.6x77mm Bolt              | WH000051 |
| 5 | Derailleur Hanger with Bolt | WC000040 |