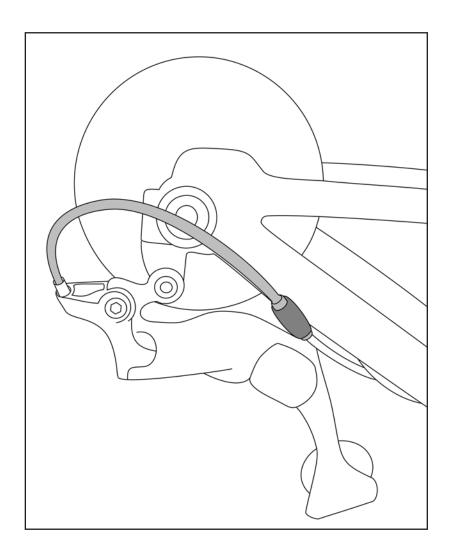

#### Inline Barrel Adjuster: (Spyder model only)

Install inline barrel adjuster on rear cable housing after the housing has been routed through the frame. Install the 7" cable housing section between barrel adjuster and rear derailleur.