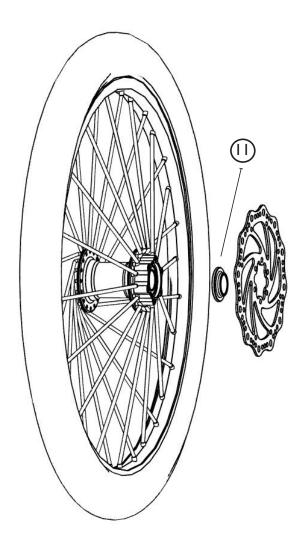

# **Steering Stack Assembly Continued\***

Install

Install Axle Spacer (11) between brake rotor and hub.