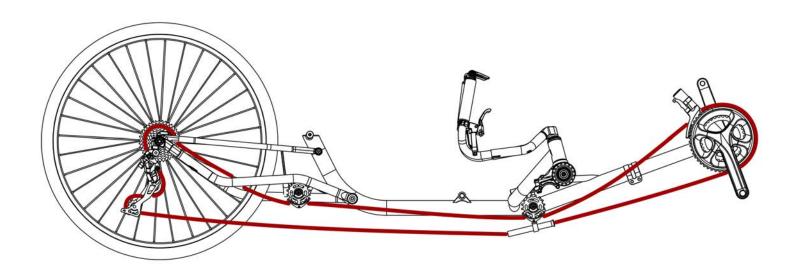

#### Chain Routing

#### Right Hand:

When routing RH cable housing, it is recommended to start installation at outrigger cable guide. Feed housing from outrigger to the badge window, and then through the mainframe. Next, route the housing from the mainframe through the rear frame section to rear derailleur. Finish by routing housing from outrigger cable guide, to handlebar cable guide and through handlebar. Install shifter and shift cable.

#### Left Hand:

When routing LH cable housing, it is recommended to start installation at boom cable guide. Feed housing through boom/boom receiver tube to the badge window, and then through outrigger. Finish by routing housing from outrigger cable guide to handlebar cable guide and through handlebar. Install shifter and shift cable.