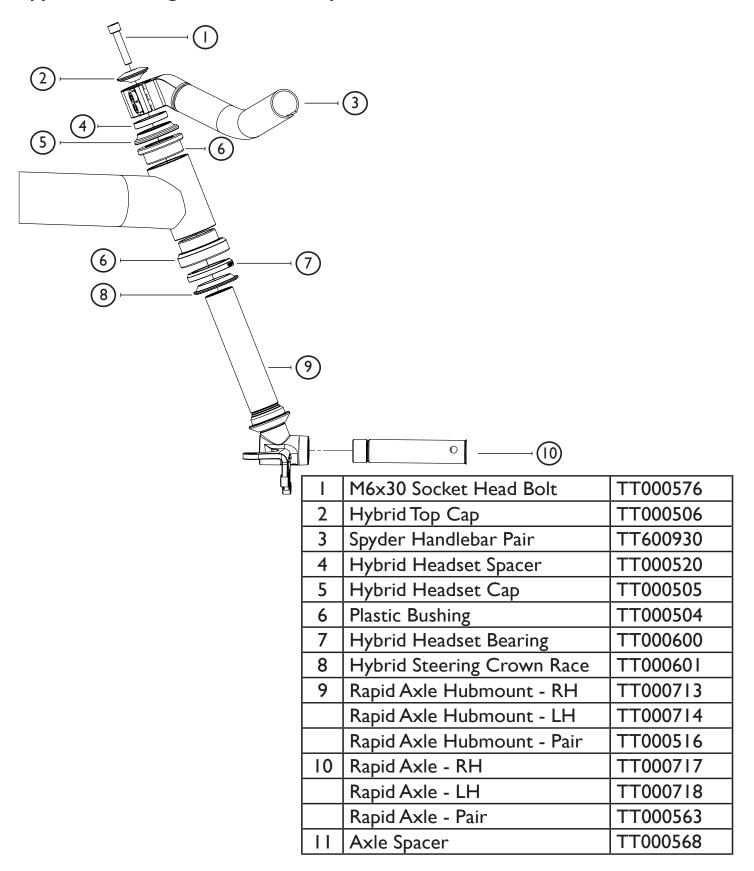

#### Spyder Steering Stack Assembly

# **Steering Stack Assembly Continued\***

Install

Install Axle Spacer (11) between brake rotor and hub.