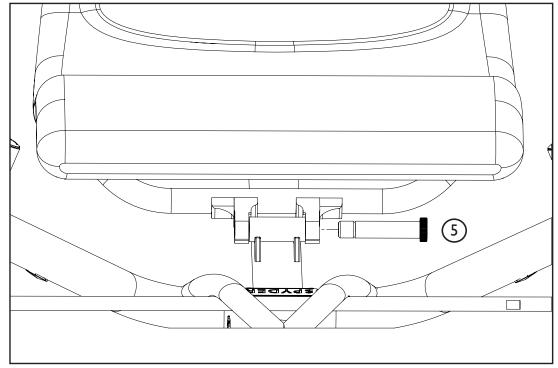

# **Steering Stack Assembly Continued\***

Install

Install Axle Spacer (11) between brake rotor and hub.