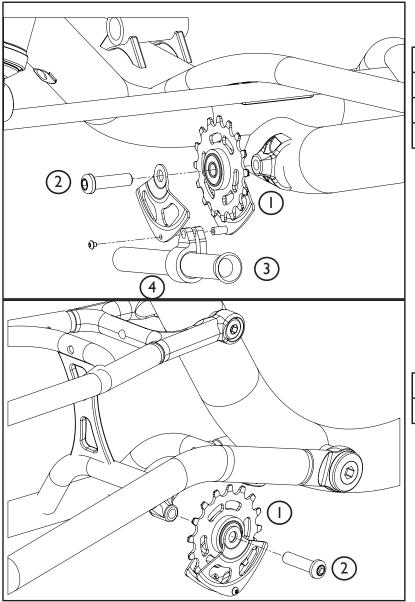

# Chain Tube Setup/ Idler Setup

| I | 16t Aluminum Idler with cage | WC000041 |
|---|------------------------------|----------|
| 2 | M8x30 Bolt                   | TT000280 |
| 3 | 14cm LDPE Chain Tube         | WC000039 |
| 4 | Spyder Chain Tube Clamp      | WC000038 |

| - | 16t Aluminum Idler with cage | WC000041 |
|---|------------------------------|----------|
| 2 | M8x30 Bolt                   | TT000280 |