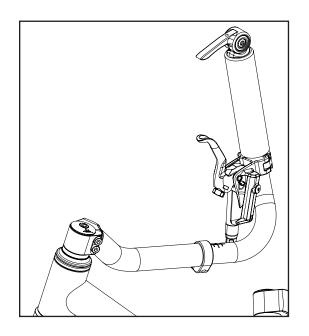

#### Spyder Steering Stack Assembly

# **Steering Stack Assembly Continued\***

Install

Install Axle Spacer (11) between brake rotor and hub.

#### Handlebar Assembly

Minimum insertion of the handlebars is 7cm from the alignment marking nearest the handlebar upright.

Brake Lever Orientation: (Spyder model only)