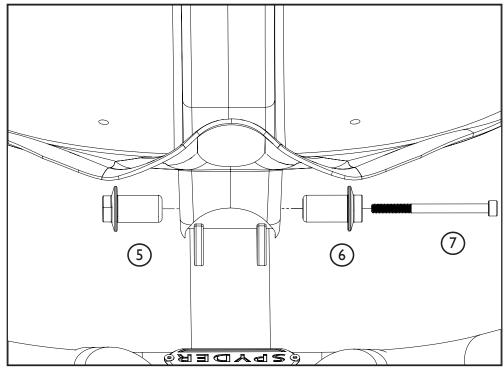

#### Spyder Steering Stack Assembly

# **Steering Stack Assembly Continued\***

Install

Install Axle Spacer (11) between brake rotor and hub.