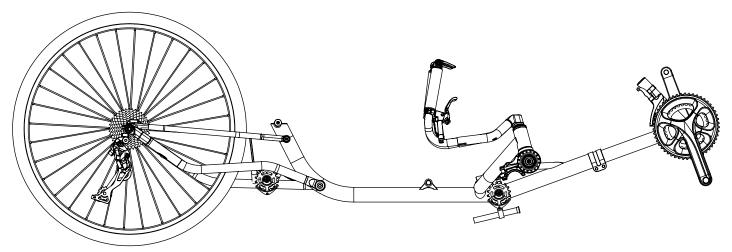

emains neutral with a rider seated in the trike.



#### Spyder Steering Stack Assembly



# **Steering Stack Assembly Continued\***

Install

Install Axle Spacer (11) between brake rotor and hub.



#### Handlebar Assembly

Minimum insertion of the handlebars is 7cm from the alignment marking nearest the handlebar upright.



Brake Lever Orientation: (Spyder model only)





# Chain Tube Setup/ Idler Setup



| I | 16t Aluminum Idler with cage | WC000041 |
|---|------------------------------|----------|
| 2 | M8x30 Bolt                   | TT000280 |
| 3 | 14cm LDPE Chain Tube         | WC000039 |
| 4 | Spyder Chain Tube Clamp      | WC000038 |

| - | 16t Aluminum Idler with cage | WC000041 |
|---|------------------------------|----------|
| 2 | M8x30 Bolt                   | TT000280 |



#### Chain Routing



#### Cable Routing

Note: Internal cable routing kit is necessary to complete cable routing. Remove Spyder Head Badge and housing ferrules prior to routing cables.

#### Right Hand:

When routing RH cable housing, it is recommended to start installation at outrigger cable guide. Feed housing from outrigger to the badge window, and then through the mainframe. Next, route the housing from the mainframe through the rear frame section to rear derailleur. Finish by routing housing from outrigger cable guide, to handlebar cable guide and through handlebar. Install shifter and shift cable.

Shift Cable (solid=external routing, dashed=internal routing)



#### Left Hand:

When routing LH cable housing, it is recommended to start installation at boom cable guide. Feed housin