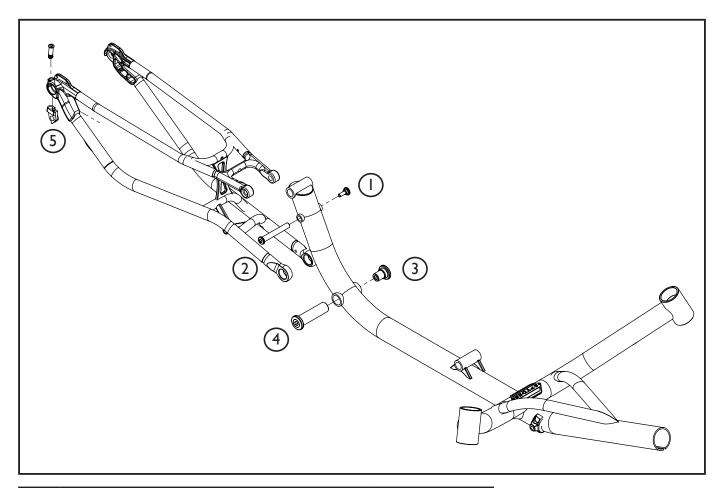

#### Frame Assembly

Install rear frame section and derailleur hanger as shown below. Torque specs: Top bolt(2) 8.5Nm, Bottom Bolt(4) 20Nm.

| I | 15x23mm Cap                 | WH000048 |
|---|-----------------------------|----------|
| 2 | 15x74mm Bolt                | WH000049 |
| 3 | 28.6x28mm Cap               | WH000050 |
| 4 | 28.6x77mm Bolt              | WH000051 |
| 5 | Derailleur Hanger with Bolt | WC000040 |