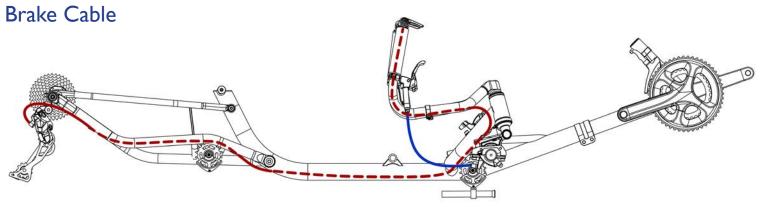

#### Cable Routing

Note: Internal cable routing kit is necessary to complete cable routing. Remove Spyder Head Badge and housing ferrules prior to routing cables.

Brake Cable
Shift Cable (solid=external, dashed=internal)