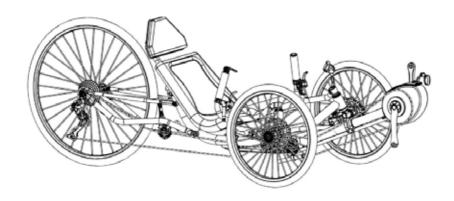

# Spyder Boost Kit with Bosch Active Line Plus Dealer Assembly Manual

| Serial | Number: |  |  |
|--------|---------|--|--|
|        |         |  |  |

Ensure Boost Kit serial number (located on the inside of the boom tube) matches the order and the specifications of the trike it is to be mounted on.

Warning: Failure to match Boost Kit and the trike specifications it is programmed for could result in an error code, will cause the Boost Kit to not operate properly, and will void the warranty for the Boost Kit.

#### PLEASE NOTE

Perform the following before installing the Bosch Boost Kit:

- -Remove pedals from stock boom (if equipped).
- -Detach shift cable from front derailleur.
- -Remove left hand shift assembly (shifters, cables, housing).
- -Install left handlebar end cap.
- -Break chain.
- -Remove stock boom.

**Accessory Top Cap Mount** 

Anti Rotation Bracket

Computer Sensor Bracket

Using caution to not stress wires, insert boom to desired length and tighten boom pinch bolts to 13Nm.

Attach spacers to battery plate using the M5x12 bolts.

Using the M5x55 bolts and clamps, mount the battery plate to the side of the frame. Ensure the clamps are placed on either side of the seat rail – leave bolts loose. Slide battery plate assembly back toward seat mount until lock tab is fully engaged into seat mount. Torque clamp bolts to 4-4.5Nm.

- Reinstall chain and pedals.
- Remove LH top cap and bolt.

  Install accessory top cap mount for display.

  Attach Purion display to mount and secure.

Speed Sensor cable Purion display cable

6

Route wires according to diagram. Secure cables with zip ties - do not overtighten.

7

Install speed sensor bracket above the tie rod and hubmount.

Mount speed sensor on computer sensor bracket. Install magnet on spoke.

Align magnet with marking on speed sensor.

Ensure speed sensor wire is clear of brake rotor and any steering parts that could cause damage.

Affix Class 1 Sticker to mainframe behind fixed seat rail.

Charge the battery pack completely.

Secure battery to frame using included battery strap.

Visit www.terratrike.com/resources/manuals for manuals, build notes

Visit www.terratrike.com/resources/manuals for manuals, build notes and more.

- -Remember to double check your work.
- -Test ride the finished product.
- -Final step: Watch your customers smile with excitement as they test the intuitive power of the Boost Kit with Bosch Active Line Plus motor.