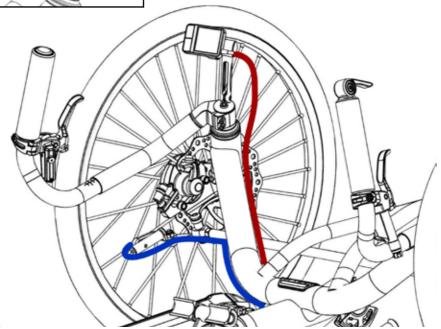

- Reinstall chain and pedals.
- Remove LH top cap and bolt.

  Install accessory top cap mount for display.

  Attach Purion display to mount and secure.

Speed Sensor cable Purion display cable

6

Route wires according to diagram. Secure cables with zip ties - do not overtighten.

7

Install speed sensor bracket above the tie rod and hubmount.

Mount speed sensor on computer sensor bracket. Install magnet on spoke.

Align magnet with marking on speed sensor.

Ensure speed sensor wire is clear of brake rotor and any steering parts that could cause damage.