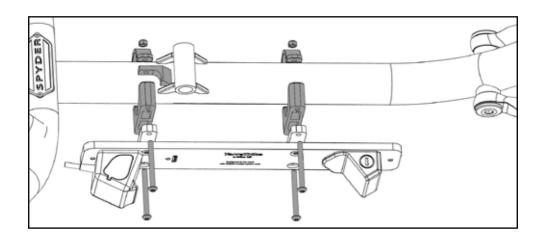

**Accessory Top Cap Mount** 

Anti Rotation Bracket

Computer Sensor Bracket

Using caution to not stress wires, insert boom to desired length and tighten boom pinch bolts to 13Nm.

Attach spacers to battery plate using the M5x12 bolts.

Using the M5x55 bolts and clamps, mount the battery plate to the side of the frame. Ensure the clamps are placed on either side of the seat rail – leave bolts loose. Slide battery plate assembly back toward seat mount until lock tab is fully engaged into seat mount. Torque clamp bolts to 4-4.5Nm.