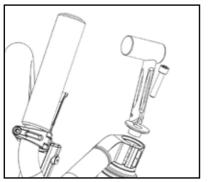

7

Install speed sensor bracket above the tie rod and hubmount.

Mount speed sensor on computer sensor bracket. Install magnet on spoke.

Align magnet with marking on speed sensor.

Ensure speed sensor wire is clear of brake rotor and any steering parts that could cause damage.