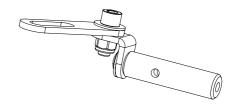

**Accessory Top Cap Mount** 

Anti Rotation Bracket

Computer Sensor Bracket

Using caution to not stress wires, insert boom to desired length and tighten boom pinch bolts to 13Nm.

Attach spacers to battery plate using the M5x12 bolts.

Using the M5x55 bolts and clamps, mount the battery plate to the side of the frame. Ensure the clamps are placed on either side of the seat rail – leave bolts loose. Slide battery plate assembly back toward seat mount until lock tab is fully engaged into seat mount. Torque clamp bolts to 4-4.5Nm.