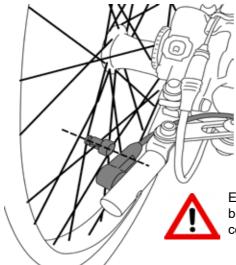

7

Install speed sensor bracket above the tie rod and hubmount.

Mount speed sensor on computer sensor bracket. Install magnet on spoke.

Align magnet with marking on speed sensor.

Ensure speed sensor wire is clear of brake rotor and any steering parts that could cause damage.