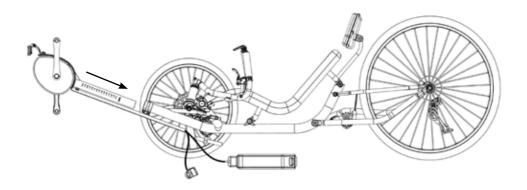

#### PLEASE NOTE

Perform the following before installing the Bosch Boost Kit:

- -Remove pedals from stock boom (if equipped).
- -Detach shift cable from front derailleur.
- -Remove left hand shift assembly (shifters, cables, housing).
- -Install left handlebar end cap.
- -Break chain.
- -Remove stock boom.

**Accessory Top Cap Mount** 

Anti Rotation Bracket

Computer Sensor Bracket

Using caution to not stress wires, insert boom to desired length and tighten boom pinch bolts to 13Nm.

Attach spacers to battery plate using the M5x12 bolts.