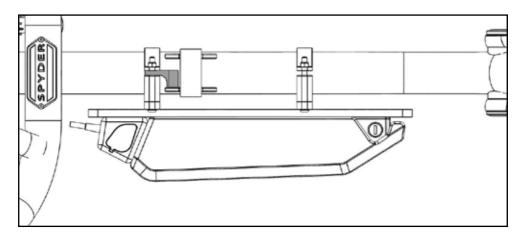

Using the M5x55 bolts and clamps, mount the battery plate to the side of the frame. Ensure the clamps are placed on either side of the seat rail – leave bolts loose. Slide battery plate assembly back toward seat mount until lock tab is fully engaged into seat mount. Torque clamp bolts to 4-4.5Nm.