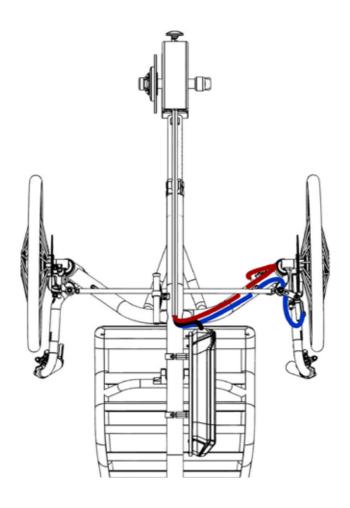

- Reinstall chain and pedals.
- Remove LH top cap and bolt.

  Install accessory top cap mount for display.

  Attach Purion display to mount and secure.

Speed Sensor cable Purion display cable

6

Route wires according to diagram. Secure cables with zip ties - do not overtighten.

7

Install speed sensor bracket above the tie rod and hubmount.

Mount speed sensor on computer sensor bracket. Install magnet on spoke.

Align magnet with marking on speed sensor.

Ensure speed sensor wire is clear of brake rotor and any steering parts that could cause damage.