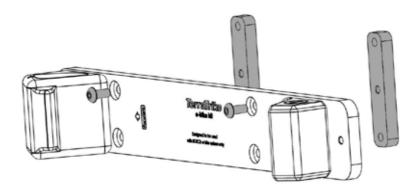

### **Boost Kit Components:**

Battery Lock Key

Battery Clamps

**x2** 

M5x12mm

M5x55mm

Bar End Cap

Spacer

**Accessory Top Cap Mount** 

Anti Rotation Bracket

Computer Sensor Bracket

Using caution to not stress wires, insert boom to desired length and tighten boom pinch bolts to 13Nm.

Attach spacers to battery plate using the M5x12 bolts.