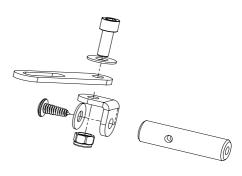

### **Boost Kit Components:**

Battery Lock Key

Battery Clamps

**x2** 

M5x12mm

M5x55mm

Bar End Cap

Spacer

**Accessory Top Cap Mount** 

Anti Rotation Bracket

Computer Sensor Bracket

Using caution to not stress wires, insert boom to desired length and tighten boom pinch bolts to 13Nm.

Attach spacers to battery plate using the M5x12 bolts.

Using the M5x55 bolts and clamps, mount the battery plate to the side of the frame. Ensure the clamps are placed on either side of the seat rail – leave bolts loose. Slide battery plate assembly back toward seat mount until lock tab is fully engaged into seat mount. Torque clamp bolts to 4-4.5Nm.