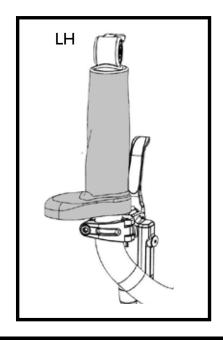

- 3 Lubricate grip/handlebar using hairspray or otherwise.
- Slide grip over shifter and onto handlebar. Refer to drawings below for proper orientation of grip.