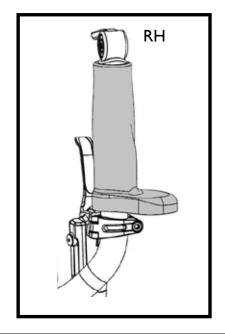

- 3 Lubricate grip/handlebar using hairspray or otherwise.
- Slide grip over shifter and onto handlebar. Refer to drawings below for proper orientation of grip.