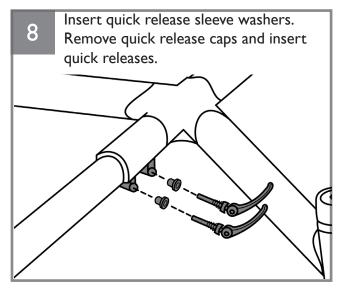

## Parts Included:

- Boom Plate (I)
- Frame Plate (I)
- Quick Release Skewer (2) TT000826
- Sleeve Washer (2)
- I0 Tooth Idler Wheel (2) TT000261
- 10mm Idler Spacer (2) TT000262
- M8x30mm Bolt (2) WH000140
- M8 Nyloc Nut (2) WH000082
- 8spd Chain TT000147
- 8spd Quick Link Set (1) TT000155
- 9spd Chain TT000146
- 9spd Quick Link Set (I) TT000154