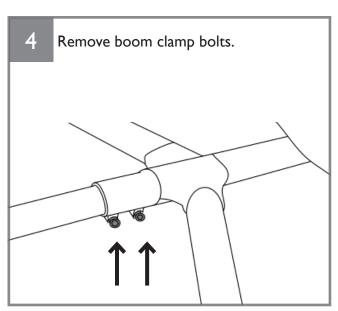

## Chain Gobbler 2 for Bosch E.V.O. (TT600402)

## Parts Included:

- Boom Plate (I)
- Frame Plate (I)
- Quick Release Skewer (2) TT000826
- Sleeve Washer (2)
- I0 Tooth Idler Wheel (2) TT000261
- 10mm Idler Spacer (2) TT000262
- M8x30mm Bolt (2) WH000140
- M8 Nyloc Nut (2) WH000082
- 8spd Chain TT000147
- 8spd Quick Link Set (1) TT000155
- 9spd Chain TT000146
- 9spd Quick Link Set (I) TT000154

- 10spd Chain TT000561
- 10spd Quick Link Set (1) TT000560
- I I spd Chain TT000786
- I I spd Quick Link Set (I) TT000785
- Marrs Tab (1) TT600949

## **Tools Needed:**

- 3mm Hex Wrench
- 5mm Hex Wrench
- 13mm Socket Wrench
- Chain Tool









## TerraTrike® Chain Gobbler 2 for Bosch E.V.O. (TT600402)