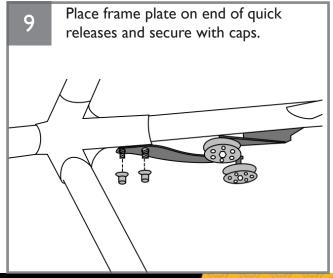

## Chain Gobbler 2 for Bosch E.V.O. (TT600402)

## Parts Included:

- Boom Plate (I)
- Frame Plate (I)
- Quick Release Skewer (2) TT000826
- Sleeve Washer (2)
- I0 Tooth Idler Wheel (2) TT000261
- 10mm Idler Spacer (2) TT000262
- M8x30mm Bolt (2) WH000140
- M8 Nyloc Nut (2) WH000082
- 8spd Chain TT000147
- 8spd Quick Link Set (1) TT000155
- 9spd Chain TT000146
- 9spd Quick Link Set (I) TT000154

- 10spd Chain TT000561
- 10spd Quick Link Set (1) TT000560
- I I spd Chain TT000786
- I I spd Quick Link Set (I) TT000785
- Marrs Tab (1) TT600949

## **Tools Needed:**

- 3mm Hex Wrench
- 5mm Hex Wrench
- 13mm Socket Wrench
- Chain Tool









## TerraTrike® Chain Gobbler 2 for Bosch E.V.O. (TT600402)