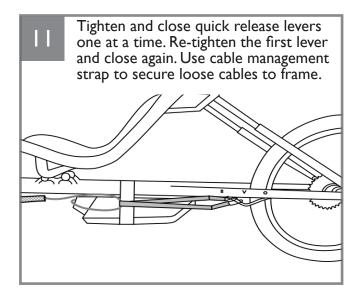

## Chain Gobbler 2 for Bosch E.V.O. (TT600402)

## Parts Included:

- Boom Plate (I)
- Frame Plate (I)
- Quick Release Skewer (2) TT000826
- Sleeve Washer (2)
- I0 Tooth Idler Wheel (2) TT000261
- 10mm Idler Spacer (2) TT000262
- M8x30mm Bolt (2) WH000140
- M8 Nyloc Nut (2) WH000082
- 8spd Chain TT000147
- 8spd Quick Link Set (1) TT000155
- 9spd Chain TT000146
- 9spd Quick Link Set (I) TT000154

- 10spd Chain TT000561
- 10spd Quick Link Set (1) TT000560
- I I spd Chain TT000786
- I I spd Quick Link Set (I) TT000785
- Marrs Tab (1) TT600949

## **Tools Needed:**

- 3mm Hex Wrench
- 5mm Hex Wrench
- 13mm Socket Wrench
- Chain Tool









## TerraTrike® Chain Gobbler 2 for Bosch E.V.O. (TT600402)