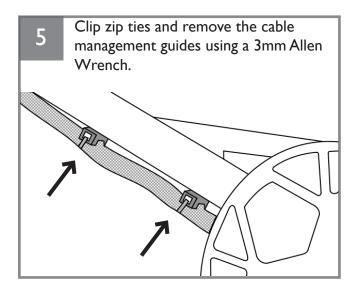

## **Tools Needed:**

- 3mm Hex Wrench
- 5mm Hex Wrench
- 13mm Socket Wrench
- Chain Tool