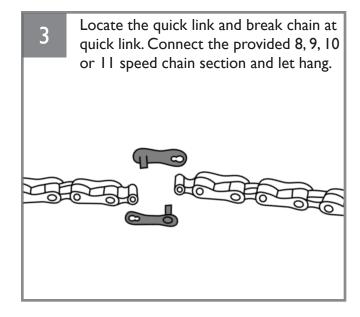

## Parts Included:

- Boom Plate (I)
- Frame Plate (I)
- Quick Release Skewer (2) TT000826
- Sleeve Washer (2)
- I0 Tooth Idler Wheel (2) TT000261
- 10mm Idler Spacer (2) TT000262
- M8x30mm Bolt (2) WH000140
- M8 Nyloc Nut (2) WH000082
- 8spd Chain TT000147
- 8spd Quick Link Set (1) TT000155
- 9spd Chain TT000146
- 9spd Quick Link Set (I) TT000154

- 10spd Chain TT000561
- 10spd Quick Link Set (1) TT000560
- I I spd Chain TT000786
- I I spd Quick Link Set (I) TT000785
- Marrs Tab (1) TT600949