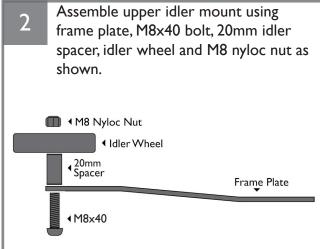

## Parts Included:

- Boom Plate (I)
- Frame Plate (I)
- Quick Release Skewer (2) TT000826
- Sleeve Washer (2)
- I0 Tooth Idler Wheel (2) TT000261
- 10mm Idler Spacer (2) TT000262
- M8x30mm Bolt (2) WH000140
- M8 Nyloc Nut (2) WH000082
- 8spd Chain TT000147
- 8spd Quick Link Set (1) TT000155
- 9spd Chain TT000146
- 9spd Quick Link Set (I) TT000154