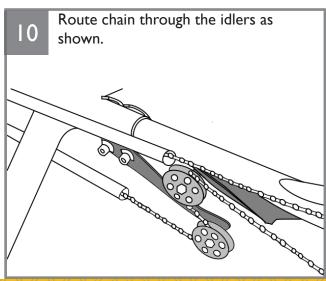

## Chain Gobbler 2 for Bosch E.V.O. (TT600402)

## Parts Included:

- Boom Plate (I)
- Frame Plate (I)
- Quick Release Skewer (2) TT000826
- Sleeve Washer (2)
- I0 Tooth Idler Wheel (2) TT000261
- 10mm Idler Spacer (2) TT000262
- M8x30mm Bolt (2) WH000140
- M8 Nyloc Nut (2) WH000082
- 8spd Chain TT000147
- 8spd Quick Link Set (1) TT000155
- 9spd Chain TT000146
- 9spd Quick Link Set (I) TT000154

- 10spd Chain TT000561
- 10spd Quick Link Set (1) TT000560
- I I spd Chain TT000786
- I I spd Quick Link Set (I) TT000785
- Marrs Tab (1) TT600949

## **Tools Needed:**

- 3mm Hex Wrench
- 5mm Hex Wrench
- 13mm Socket Wrench
- Chain Tool









## TerraTrike® Chain Gobbler 2 for Bosch E.V.O. (TT600402)