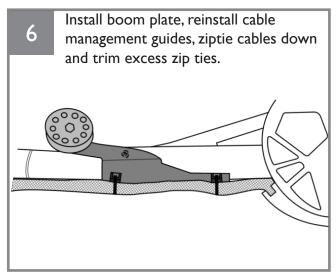

## **Tools Needed:**

- 3mm Hex Wrench
- 5mm Hex Wrench
- 13mm Socket Wrench
- Chain Tool