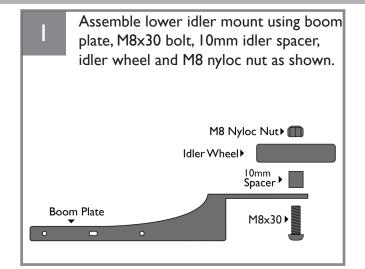

## Parts Included:

- Boom Plate (I)
- Frame Plate (I)
- Quick Release Skewer (2) TT000826
- Sleeve Washer (2)
- I0 Tooth Idler Wheel (2) TT000261
- 10mm Idler Spacer (2) TT000262
- M8x30mm Bolt (2) WH000140
- M8 Nyloc Nut (2) WH000082
- 8spd Chain TT000147
- 8spd Quick Link Set (1) TT000155
- 9spd Chain TT000146
- 9spd Quick Link Set (I) TT000154