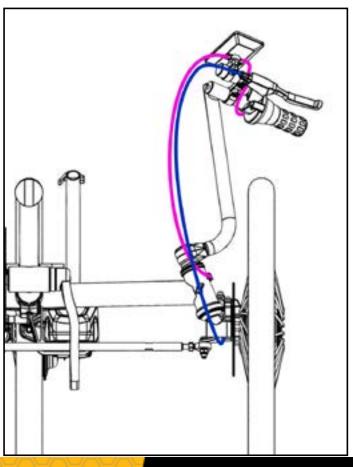

# **Shift and Brake Cable Routing RH**

**Cable Routing LH** 

Brake Cable Computer Cable

Rider Perspective

# Front Perspective