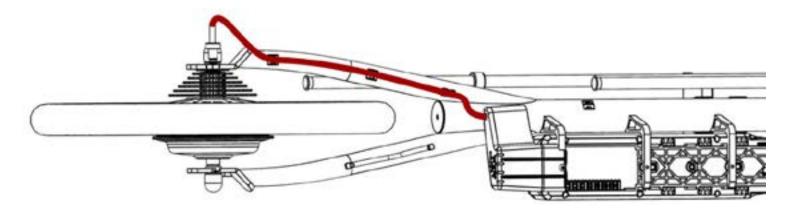

#### **Promovec Cable Routing**

Install rear wheel prior to derailleur or securing Promovec cables.

Anti-rotation washers are to be installed on the inside of the dropouts.

Install the washers on the axles so the tabs fit in the dropouts, and slide the wheel into place.

**Anti-rotation washers** 

Note: Two washers are to be installed on drive side of axle, one washer on non-drive side.

Tighten axle nuts to 25-28Nm and install dust caps.

www.TerraTrike.com | 800.945.9910

Promovec Cable Routing shown below. Excess cables will be maintained by cable cover. Make sure the arrows on the cable plugs are aligned before connecting.

Cadence Cable - 5 pin - dashed line = internal routing

Extra Light Cable (6v) - 5 pin - Note: Can be used to install aftermarket light.

Computer Cable - 6 pin

Motor Cable - 9 pin