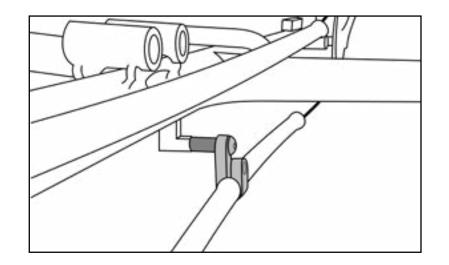

# **Chain Tube Setup**

Mount the chain tube assemblies as shown below. Ensure the chain tubes do not rotate in the clamps after tightening the pinch bolts.

#### Upper:

#### Lower: