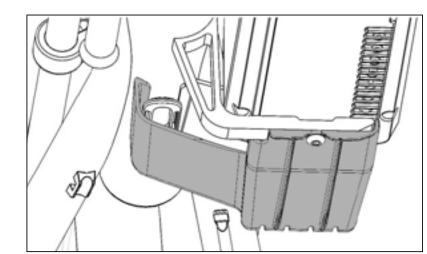

#### **Cable Cover Installation**

Slide cable cover onto the frame insert to protect the internally routed cables. Route the rear wheel motor cable through the cover as shown in the last image below. Secure any excess cable(s) inside of the cable cover. Use M5x8 bolt to secure the cable cover to the battery mount.