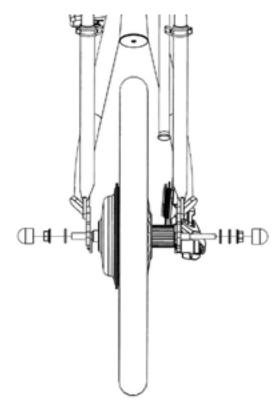

#### **Promovec Cable Routing**

Install rear wheel prior to derailleur or securing Promovec cables.

Anti-rotation washers are to be installed on the inside of the dropouts.

Install the washers on the axles so the tabs fit in the dropouts, and slide the wheel into place.

**Anti-rotation washers** 

Note: Two washers are to be installed on drive side of axle, one washer on non-drive side.

Tighten axle nuts to 25-28Nm and install dust caps.

www.TerraTrike.com | 800.945.9910