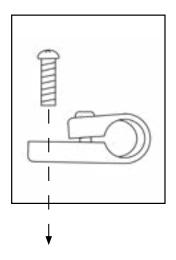

# **Chain Tube Setup**

Mount the chain tube assemblies as shown below. Ensure the chain tubes do not rotate in the clamps after tightening the pinch bolts.

#### Upper:

#### Lower: