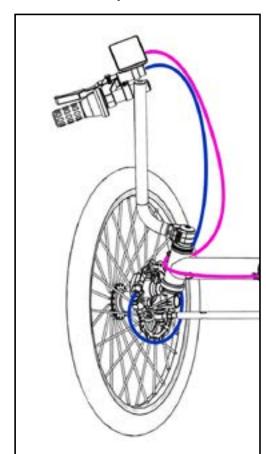

# **Shift and Brake Cable Routing RH**

**Cable Routing LH** 

Brake Cable Computer Cable

Rider Perspective

# Front Perspective