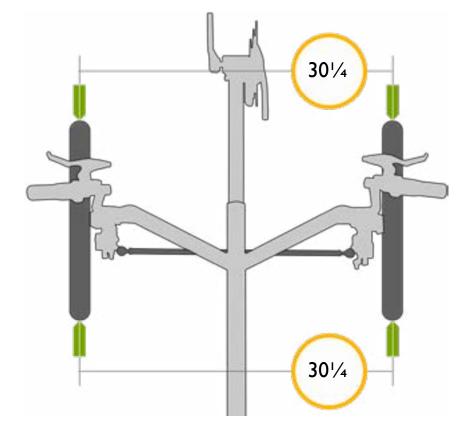

#### **Alignment**

Inflate tires before performing alignment. The Charge alignment measurement is approximately 30½" (center tread to center tread), though slight variance is possible. Most importantly, make sure the alignment remains neutral with a rider seated in the trike.