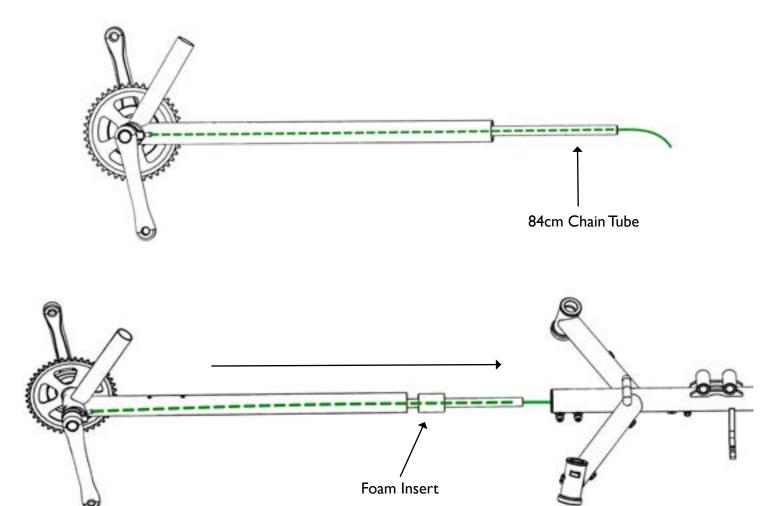

#### **Internal Cable Routing - Cadence Sensor**

Cadence sensor cable (green, 5 pin) is pre-installed on the bottom bracket and internally routed through the boom. During assembly, insert the cadence cable through the non-flared 84cm chain tube included in the kit.

Install the foam insert around the chain tube and secure chain tube in boom. Once the chain tube has been secured, install boom into mainframe. Continue routing cadence cable through the mainframe and out of the cable port near the chainstays.