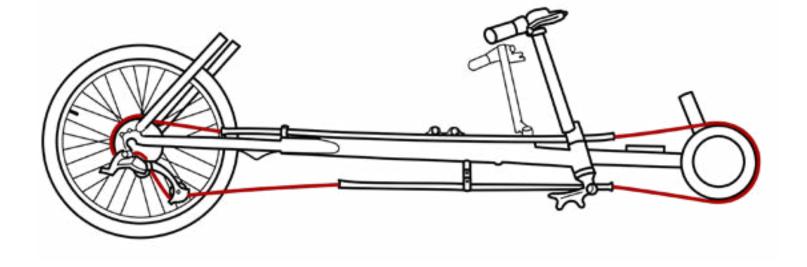

the clamps after tightening the pinch bolts.

#### Upper:





#### Lower:





# TerraTrike\*

#### **Parts List**

| Upper Assy. | Chain Tube, 102cm LDPE           | TT000540 | I |
|-------------|----------------------------------|----------|---|
|             | Chain Tube Clamp, Rov/Ram/Mav    | TT000152 |   |
|             | M5×18 Pan Head (Phillips) SS     | N/A      | 2 |
|             |                                  |          |   |
| Lower Assy. | Chain Tube, 56cm LDPE            | TT000548 | I |
|             | Chain Tube Clamp, Traveler       | TT000422 | I |
|             | Spacer, 20mm L, 8mm AD x 10mm OD | TT000123 | I |
|             | M5×18 Pan Head (Phillips) SS     | N/A      |   |
|             | M8x40mm BHCS SS                  | TT000278 | I |

# **Chain Routing**



# **Shift and Brake Cable Routing RH**



**Cable Routing LH** 

Brake Cable Computer Cable

Rider Perspective



# Front Perspective



#### **Display Assembly**



Wheel size setting is preset to 62.5. During assembly, double check the setting is correct. If an adjustment is needed, refer to page 6 of the <a href="Promovec Display Manual">Promovec Display Manual</a>.



Please note: The Promovec Twist Assist does not offer continuous motor output. When the Twist Assist is engaged, the Level I-5 assist function is bypassed and the 'Boost Effect' is activated. This effect offers a limited burst of additional power. Refer to the <a href="Promovec Display Manual">Promovec Display Manual</a> for more information.

Assemble the display mount as shown.



#### **Alignment**

Inflate tires bef