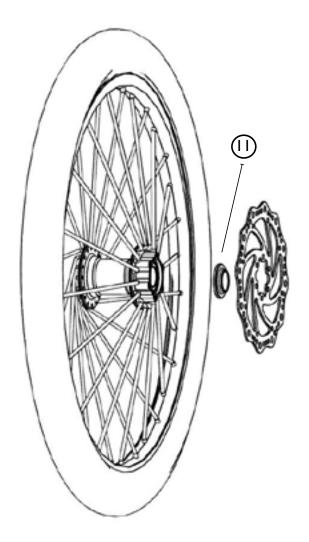

# **Hybrid Steering Stack Assembly Continued\***

Install Axle Spacer (11) between brake rotor and hub.

#### Parts List

| I M6x30 Bolt TT000576  I Hybrid Top Cap TT000506  Trigger Handlebar - RH TT000649  Trigger Handlebar - LH TT000650  Trigger Handlebar - Pair TT000514  M5x20 Bolt - qty 2 (not pictured) TT000301  Hybrid Headset Spacer TT000520  Hybrid Headset Cap TT000505  Bushing (pre-installed) TT000809  Hybrid Headset Cup (pre-installed) TT000602  Hybrid Headset Bearing TT000600  Hybrid Headset Bearing TT000613  Rapid Axle Hubmount - RH TT000713  Rapid Axle Hubmount - LH TT000714  Rapid Axle Hubmount - Pair TT000516  Rapid Axle - RH TT000717  Rapid Axle - RH TT000718  Rapid Axle - Pair TT000563  Axle Spacer (see next page) TT000568 |    |                                    |          |
|--------------------------------------------------------------------------------------------------------------------------------------------------------------------------------------------------------------------------------------------------------------------------------------------------------------------------------------------------------------------------------------------------------------------------------------------------------------------------------------------------------------------------------------------------------------------------------------------------------------------------------------------------|----|------------------------------------|----------|
| Trigger Handlebar - RH TT000649 Trigger Handlebar - LH TT000650 Trigger Handlebar - Pair TT000514 M5x20 Bolt - qty 2 (not pictured) TT000301 Hybrid Headset Spacer TT000520 Hybrid Headset Cap Bushing (pre-installed) Hybrid Headset Cup (pre-installed) Hybrid Headset Cup (pre-installed) Hybrid Headset Bearing TT000600 Rapid Axle Hubmount - RH TT000713 Rapid Axle Hubmount - LH TT000714 Rapid Axle Hubmount - Pair TT000516 Rapid Axle - RH TT000717 Rapid Axle - LH TT000718 Rapid Axle - Pair TT000563                                                                                                                                | _  | M6x30 Bolt                         | TT000576 |
| Trigger Handlebar - LH TT000650 Trigger Handlebar - Pair TT000514 M5x20 Bolt - qty 2 (not pictured) TT000301 4 Hybrid Headset Spacer TT000520 5 Hybrid Headset Cap TT000505 6 Bushing (pre-installed) TT000809 7 Hybrid Headset Cup (pre-installed) TT000602 8 Hybrid Headset Bearing TT000600 9 Rapid Axle Hubmount - RH TT000713 Rapid Axle Hubmount - LH TT000714 Rapid Axle Hubmount - Pair TT000516 10 Rapid Axle - RH TT000717 Rapid Axle - LH TT000718 Rapid Axle - LH TT000718                                                                                                                                                           | 2  | Hybrid Top Cap                     | TT000506 |
| Trigger Handlebar - Pair TT000514  M5x20 Bolt - qty 2 (not pictured) TT000301  4 Hybrid Headset Spacer TT000520  5 Hybrid Headset Cap TT000505  6 Bushing (pre-installed) TT000809  7 Hybrid Headset Cup (pre-installed) TT000602  8 Hybrid Headset Bearing TT000600  9 Rapid Axle Hubmount - RH TT000713  Rapid Axle Hubmount - LH TT000714  Rapid Axle Hubmount - Pair TT000516  10 Rapid Axle - RH TT000717  Rapid Axle - LH TT000718  Rapid Axle - Pair TT000563                                                                                                                                                                             | 3  | Trigger Handlebar - RH             | TT000649 |
| M5x20 Bolt - qty 2 (not pictured)  4 Hybrid Headset Spacer TT000520  5 Hybrid Headset Cap TT000505  6 Bushing (pre-installed) TT000809  7 Hybrid Headset Cup (pre-installed) TT000602  8 Hybrid Headset Bearing TT000600  9 Rapid Axle Hubmount - RH TT000713  Rapid Axle Hubmount - LH TT000714  Rapid Axle Hubmount - Pair TT000516  10 Rapid Axle - RH TT000717  Rapid Axle - LH TT000718  Rapid Axle - Pair TT000563                                                                                                                                                                                                                         |    | Trigger Handlebar - LH             | TT000650 |
| 4 Hybrid Headset Spacer TT000520 5 Hybrid Headset Cap TT000505 6 Bushing (pre-installed) TT000809 7 Hybrid Headset Cup (pre-installed) TT000602 8 Hybrid Headset Bearing TT000600 9 Rapid Axle Hubmount - RH TT000713 Rapid Axle Hubmount - LH TT000714 Rapid Axle Hubmount - Pair TT000516 10 Rapid Axle - RH TT000717 Rapid Axle - LH TT000718 Rapid Axle - Pair TT000563                                                                                                                                                                                                                                                                      |    | Trigger Handlebar - Pair           | TT000514 |
| 5 Hybrid Headset Cap TT000505 6 Bushing (pre-installed) TT000809 7 Hybrid Headset Cup (pre-installed) TT000602 8 Hybrid Headset Bearing TT000600 9 Rapid Axle Hubmount - RH TT000713 Rapid Axle Hubmount - LH TT000714 Rapid Axle Hubmount - Pair TT000516 10 Rapid Axle - RH TT000717 Rapid Axle - LH TT000718 Rapid Axle - Pair TT000563                                                                                                                                                                                                                                                                                                       |    | M5x20 Bolt - qty 2 (not pictured)  | TT000301 |
| 6 Bushing (pre-installed) 7 Hybrid Headset Cup (pre-installed) 8 Hybrid Headset Bearing 9 Rapid Axle Hubmount - RH 1 TT000713 1 Rapid Axle Hubmount - LH 1 Rapid Axle Hubmount - Pair 10 Rapid Axle - RH 10 Rapid Axle - RH 11 TT000717 12 Rapid Axle - LH 11 TT000718 13 Rapid Axle - Pair 11 TT000563                                                                                                                                                                                                                                                                                                                                          | 4  | Hybrid Headset Spacer              | TT000520 |
| 7 Hybrid Headset Cup (pre-installed) TT000602 8 Hybrid Headset Bearing TT000600 9 Rapid Axle Hubmount - RH TT000713 Rapid Axle Hubmount - LH TT000714 Rapid Axle Hubmount - Pair TT000516 10 Rapid Axle - RH TT000717 Rapid Axle - LH TT000718 Rapid Axle - Pair TT000563                                                                                                                                                                                                                                                                                                                                                                        | 5  | Hybrid Headset Cap                 | TT000505 |
| 8 Hybrid Headset Bearing TT000600 9 Rapid Axle Hubmount - RH TT000713 Rapid Axle Hubmount - LH TT000714 Rapid Axle Hubmount - Pair TT000516 10 Rapid Axle - RH TT000717 Rapid Axle - LH TT000718 Rapid Axle - Pair TT000563                                                                                                                                                                                                                                                                                                                                                                                                                      | 6  | Bushing (pre-installed)            | TT000809 |
| 9 Rapid Axle Hubmount - RH TT000713 Rapid Axle Hubmount - LH TT000714 Rapid Axle Hubmount - Pair TT000516 10 Rapid Axle - RH TT000717 Rapid Axle - LH TT000718 Rapid Axle - Pair TT000563                                                                                                                                                                                                                                                                                                                                                                                                                                                        | 7  | Hybrid Headset Cup (pre-installed) | TT000602 |
| Rapid Axle Hubmount - LH TT000714 Rapid Axle Hubmount - Pair TT000516 10 Rapid Axle - RH TT000717 Rapid Axle - LH TT000718 Rapid Axle - Pair TT000563                                                                                                                                                                                                                                                                                                                                                                                                                                                                                            | 8  | Hybrid Headset Bearing             | TT000600 |
| Rapid Axle Hubmount - Pair         TT000516           10 Rapid Axle - RH         TT000717           Rapid Axle - LH         TT000718           Rapid Axle - Pair         TT000563                                                                                                                                                                                                                                                                                                                                                                                                                                                                | 9  | Rapid Axle Hubmount - RH           | TT000713 |
| 10         Rapid Axle - RH         TT000717           Rapid Axle - LH         TT000718           Rapid Axle - Pair         TT000563                                                                                                                                                                                                                                                                                                                                                                                                                                                                                                              |    | Rapid Axle Hubmount - LH           | TT000714 |
| Rapid Axle - LH TT000718 Rapid Axle - Pair TT000563                                                                                                                                                                                                                                                                                                                                                                                                                                                                                                                                                                                              |    | Rapid Axle Hubmount - Pair         | TT000516 |
| Rapid Axle - Pair TT000563                                                                                                                                                                                                                                                                                                                                                                                                                                                                                                                                                                                                                       | 10 | Rapid Axle - RH                    | TT000717 |
| <u> </u>                                                                                                                                                                                                                                                                                                                                                                                                                                                                                                                                                                                                                                         |    | Rapid Axle - LH                    | TT000718 |
| II Axle Spacer (see next page) TT000568                                                                                                                                                                                                                                                                                                                                                                                                                                                                                                                                                                                                          |    | Rapid Axle - Pair                  | TT000563 |
|                                                                                                                                                                                                                                                                                                                                                                                                                                                                                                                                                                                                                                                  | 11 | Axle Spacer (see next page)        | TT000568 |