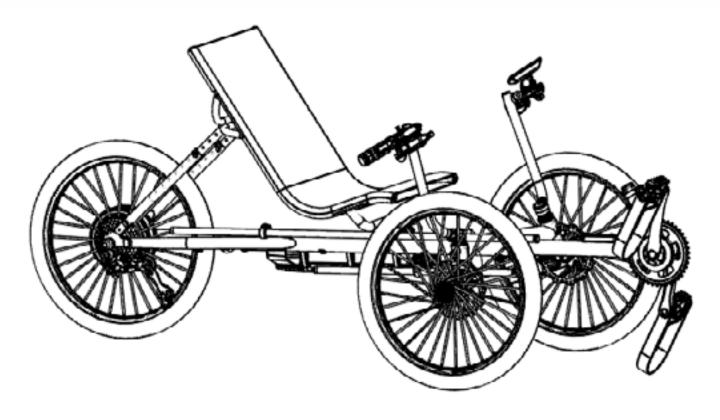

# CHARGE

# **Build Notes**

#### **Frame Insert**

Clip the frame insert (WC000068) into mainframe cable port.



#### **Internal Cable Routing - Cadence Sensor**

Cadence sensor cable (green, 5 pin) is pre-installed on the bottom bracket and internally routed through the boom. During assembly, insert the cadence cable through the non-flared 84cm chain tube included in the kit.

Install the foam insert around the chain tube and secure chain tube in boom. Once the chain tube has been secured, install boom into mainframe. Continue routing cadence cable through the mainframe and out of the cable port near the chainstays.

Tech Tip: Use internal cable routing kit or spare shift cable to assist with internal routing. Insert the guide cable through the cable port on the underside of the mainf