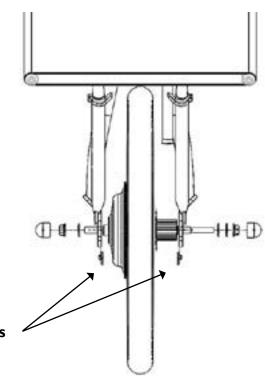

#### **Promovec Cable Routing**

Install rear wheel prior to derailleur or securing Promovec cables.

Anti-rotation washers are to be installed on the inside of the dropouts.

Install the washers on the axles so the tabs fit in the dropouts, and slide the wheel into place.

**Anti-rotation washers** 

Note: Two washers are to be installed on drive side of axle, one washer on non-drive side.

Tighten axle nuts to 25-28Nm and install dust caps.

www.TerraTrike.com | 800.945.9910