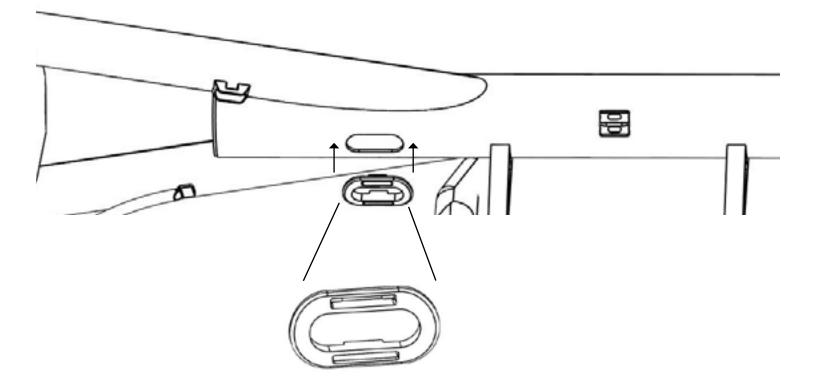

#### **Frame Insert**

Clip the frame insert (WC000068) into mainframe cable port.