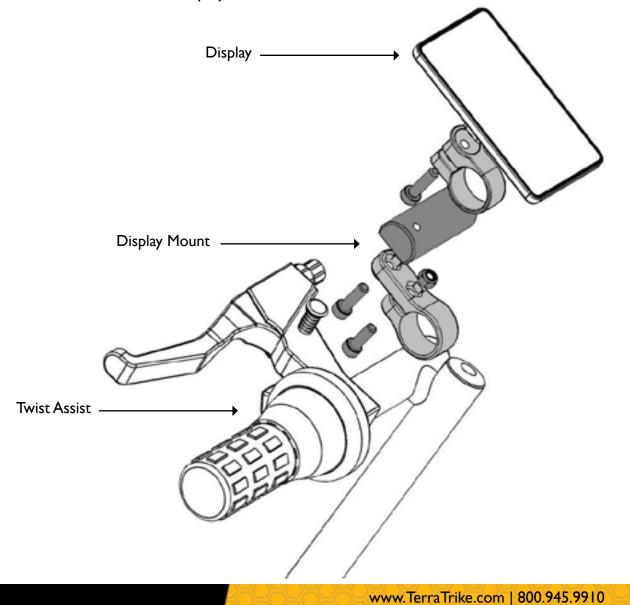

#### **Display Assembly**

Wheel size setting is preset to 62.5. During assembly, double check the setting is correct. If an adjustment is needed, refer to page 6 of the <a href="Promovec Display Manual">Promovec Display Manual</a>.

Assemble the display mount as shown.