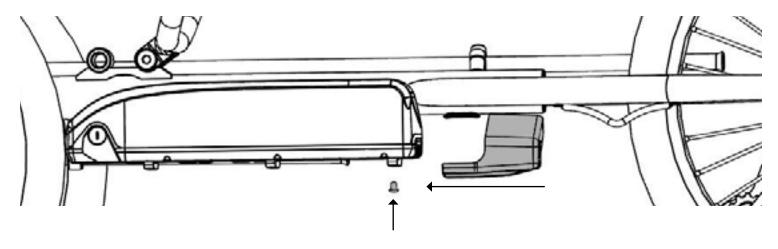

#### **Cable Cover Installation**

Slide cable cover onto the frame insert to protect the internally routed cables. Route the rear wheel motor cable through the cover as shown in the last image below. Secure any excess cable(s) inside of the cable cover. Use M5x8 bolt to secure the cable cover to the battery mount.