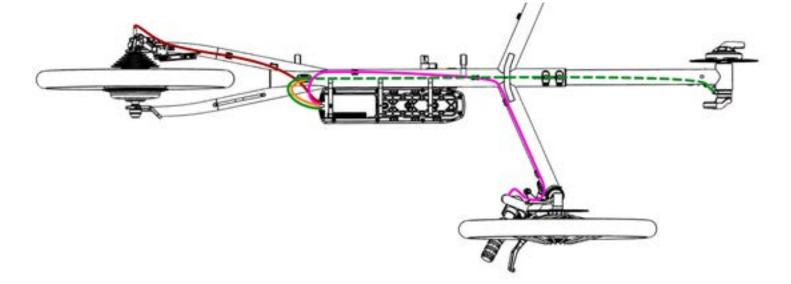

Promovec Cable Routing shown below. Excess cables will be maintained by cable cover. Make sure the arrows on the cable plugs are aligned before connecting.

Cadence Cable - 5 pin - dashed line = internal routing

Extra Light Cable (6v) - 5 pin - Note: Can be used to install aftermarket light.

Computer Cable - 6 pin

Motor Cable - 9 pin