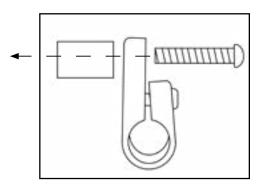

# **Chain Tube Setup**

Mount the chain tube assemblies as shown below. Ensure the chain tubes do not rotate in the clamps after tightening the pinch bolts.

#### Upper:

#### Lower: