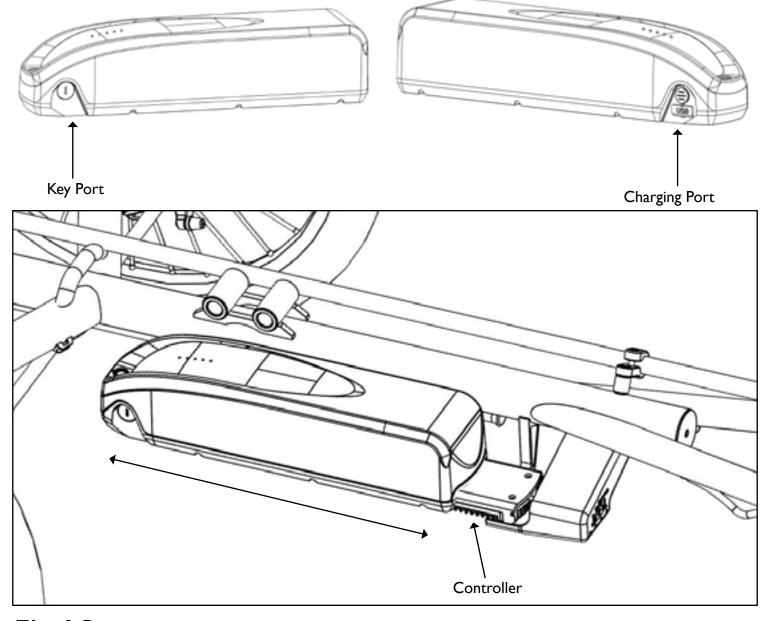

#### **Battery**

Charging port and USB port are opposite the key port. Battery can be charged on or off the trike. To remove battery, unlock the key port and slide battery toward front of trike. To reinstall battery, align battery on controller and slide battery toward rear of trike. Ensure battery clicks in place and key port is locked once installed. LED lights on top of battery display charge level.