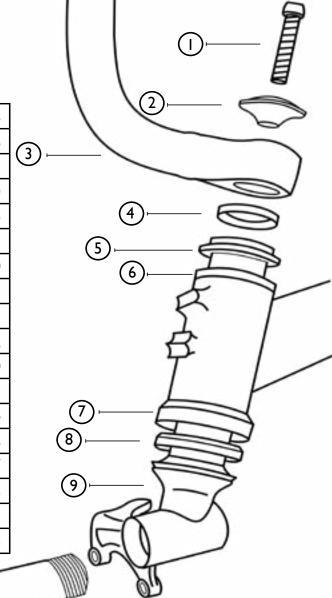

#### **Hybrid Steering Stack Assembly\***

Assemble the steering stack as shown. Grease the steerer tube before inserting into head tube. Remove any excess grease from steerer tube before installing handlebar. Grease axle before installing wheel. Torque axle to 23-25Nm.

\*Right Hand assembly depicted. Some components can be purchased individually as well as in pairs, see parts list below.

#### Parts List

| I M6x30 Bolt TT000576  I Hybrid Top Cap TT000506  Trigger Handlebar - RH TT000649  Trigger Handlebar - LH TT000650  Trigger Handlebar - Pair TT000514  M5x20 Bolt - qty 2 (not pictured) TT000301  Hybrid Headset Spacer TT000520  Hybrid Headset Cap TT000505  Bushing (pre-installed) TT000809  Hybrid Headset Cup (pre-installed) TT000602  Hybrid Headset Bearing TT000600  Hybrid Headset Bearing TT000613  Rapid Axle Hubmount - RH TT000713  Rapid Axle Hubmount - LH TT000714  Rapid Axle Hubmount - Pair TT000516  Rapid Axle - RH TT000717  Rapid Axle - RH TT000718  Rapid Axle - Pair TT000563  Axle Spacer (see next page) TT000568 |    |                                    |          |
|--------------------------------------------------------------------------------------------------------------------------------------------------------------------------------------------------------------------------------------------------------------------------------------------------------------------------------------------------------------------------------------------------------------------------------------------------------------------------------------------------------------------------------------------------------------------------------------------------------------------------------------------------|----|------------------------------------|----------|
| Trigger Handlebar - RH TT000649 Trigger Handlebar - LH TT000650 Trigger Handlebar - Pair TT000514 M5x20 Bolt - qty 2 (not pictured) TT000301 Hybrid Headset Spacer TT000520 Hybrid Headset Cap Bushing (pre-installed) Hybrid Headset Cup (pre-installed) Hybrid Headset Cup (pre-installed) Hybrid Headset Bearing TT000600 Rapid Axle Hubmount - RH TT000713 Rapid Axle Hubmount - LH TT000714 Rapid Axle Hubmount - Pair TT000516 Rapid Axle - RH TT000717 Rapid Axle - LH TT000718 Rapid Axle - Pair TT000563                                                                                                                                | _  | M6x30 Bolt                         | TT000576 |
| Trigger Handlebar - LH TT000650 Trigger Handlebar - Pair TT000514 M5x20 Bolt - qty 2 (not pictured) TT000301 4 Hybrid Headset Spacer TT000520 5 Hybrid Headset Cap TT000505 6 Bushing (pre-installed) TT000809 7 Hybrid Headset Cup (pre-installed) TT000602 8 Hybrid Headset Bearing TT000600 9 Rapid Axle Hubmount - RH TT000713 Rapid Axle Hubmount - LH TT000714 Rapid Axle Hubmount - Pair TT000516 10 Rapid Axle - RH TT000717 Rapid Axle - LH TT000718 Rapid Axle - LH TT000718                                                                                                                                                           | 2  | Hybrid Top Cap                     | TT000506 |
| Trigger Handlebar - Pair TT000514  M5x20 Bolt - qty 2 (not pictured) TT000301  4 Hybrid Headset Spacer TT000520  5 Hybrid Headset Cap TT000505  6 Bushing (pre-installed) TT000809  7 Hybrid Headset Cup (pre-installed) TT000602  8 Hybrid Headset Bearing TT000600  9 Rapid Axle Hubmount - RH TT000713  Rapid Axle Hubmount - LH TT000714  Rapid Axle Hubmount - Pair TT000516  10 Rapid Axle - RH TT000717  Rapid Axle - LH TT000718  Rapid Axle - Pair TT000563                                                                                                                                                                             | 3  | Trigger Handlebar - RH             | TT000649 |
| M5x20 Bolt - qty 2 (not pictured)  4 Hybrid Headset Spacer TT000520  5 Hybrid Headset Cap TT000505  6 Bushing (pre-installed) TT000809  7 Hybrid Headset Cup (pre-installed) TT000602  8 Hybrid Headset Bearing TT000600  9 Rapid Axle Hubmount - RH TT000713  Rapid Axle Hubmount - LH TT000714  Rapid Axle Hubmount - Pair TT000516  10 Rapid Axle - RH TT000717  Rapid Axle - LH TT000718  Rapid Axle - Pair TT000563                                                                                                                                                                                                                         |    | Trigger Handlebar - LH             | TT000650 |
| 4 Hybrid Headset Spacer TT000520 5 Hybrid Headset Cap TT000505 6 Bushing (pre-installed) TT000809 7 Hybrid Headset Cup (pre-installed) TT000602 8 Hybrid Headset Bearing TT000600 9 Rapid Axle Hubmount - RH TT000713 Rapid Axle Hubmount - LH TT000714 Rapid Axle Hubmount - Pair TT000516 10 Rapid Axle - RH TT000717 Rapid Axle - LH TT000718 Rapid Axle - Pair TT000563                                                                                                                                                                                                                                                                      |    | Trigger Handlebar - Pair           | TT000514 |
| 5 Hybrid Headset Cap TT000505 6 Bushing (pre-installed) TT000809 7 Hybrid Headset Cup (pre-installed) TT000602 8 Hybrid Headset Bearing TT000600 9 Rapid Axle Hubmount - RH TT000713 Rapid Axle Hubmount - LH TT000714 Rapid Axle Hubmount - Pair TT000516 10 Rapid Axle - RH TT000717 Rapid Axle - LH TT000718 Rapid Axle - Pair TT000563                                                                                                                                                                                                                                                                                                       |    | M5x20 Bolt - qty 2 (not pictured)  | TT000301 |
| 6 Bushing (pre-installed) 7 Hybrid Headset Cup (pre-installed) 8 Hybrid Headset Bearing 9 Rapid Axle Hubmount - RH 1 TT000713 1 Rapid Axle Hubmount - LH 1 Rapid Axle Hubmount - Pair 10 Rapid Axle - RH 10 Rapid Axle - RH 11 TT000717 12 Rapid Axle - LH 11 TT000718 13 Rapid Axle - Pair 11 TT000563                                                                                                                                                                                                                                                                                                                                          | 4  | Hybrid Headset Spacer              | TT000520 |
| 7 Hybrid Headset Cup (pre-installed) TT000602 8 Hybrid Headset Bearing TT000600 9 Rapid Axle Hubmount - RH TT000713 Rapid Axle Hubmount - LH TT000714 Rapid Axle Hubmount - Pair TT000516 10 Rapid Axle - RH TT000717 Rapid Axle - LH TT000718 Rapid Axle - Pair TT000563                                                                                                                                                                                                                                                                                                                                                                        | 5  | Hybrid Headset Cap                 | TT000505 |
| 8 Hybrid Headset Bearing TT000600 9 Rapid Axle Hubmount - RH TT000713 Rapid Axle Hubmount - LH TT000714 Rapid Axle Hubmount - Pair TT000516 10 Rapid Axle - RH TT000717 Rapid Axle - LH TT000718 Rapid Axle - Pair TT000563                                                                                                                                                                                                                                                                                                                                                                                                                      | 6  | Bushing (pre-installed)            | TT000809 |
| 9 Rapid Axle Hubmount - RH TT000713 Rapid Axle Hubmount - LH TT000714 Rapid Axle Hubmount - Pair TT000516 10 Rapid Axle - RH TT000717 Rapid Axle - LH TT000718 Rapid Axle - Pair TT000563                                                                                                                                                                                                                                                                                                                                                                                                                                                        | 7  | Hybrid Headset Cup (pre-installed) | TT000602 |
| Rapid Axle Hubmount - LH TT000714 Rapid Axle Hubmount - Pair TT000516 10 Rapid Axle - RH TT000717 Rapid Axle - LH TT000718 Rapid Axle - Pair TT000563                                                                                                                                                                                                                                                                                                                                                                                                                                                                                            | 8  | Hybrid Headset Bearing             | TT000600 |
| Rapid Axle Hubmount - Pair         TT000516           10 Rapid Axle - RH         TT000717           Rapid Axle - LH         TT000718           Rapid Axle - Pair         TT000563                                                                                                                                                                                                                                                                                                                                                                                                                                                                | 9  | Rapid Axle Hubmount - RH           | TT000713 |
| 10         Rapid Axle - RH         TT000717           Rapid Axle - LH         TT000718           Rapid Axle - Pair         TT000563                                                                                                                                                                                                                                                                                                                                                                                                                                                                                                              |    | Rapid Axle Hubmount - LH           | TT000714 |
| Rapid Axle - LH TT000718 Rapid Axle - Pair TT000563                                                                                                                                                                                                                                                                                                                                                                                                                                                                                                                                                                                              |    | Rapid Axle Hubmount - Pair         | TT000516 |
| Rapid Axle - Pair TT000563                                                                                                                                                                                                                                                                                                                                                                                                                                                                                                                                                                                                                       | 10 | Rapid Axle - RH                    | TT000717 |
| <u> </u>                                                                                                                                                                                                                                                                                                                                                                                                                                                                                                                                                                                                                                         |    | Rapid Axle - LH                    | TT000718 |
| II Axle Spacer (see next page) TT000568                                                                                                                                                                                                                                                                                                                                                                                                                                                                                                                                                                                                          |    | Rapid Axle - Pair                  | TT000563 |
|                                                                                                                                                                                                                                                                                                                                                                                                                                                                                                                                                                                                                                                  | 11 | Axle Spacer (see next page)        | TT000568 |

# **Hybrid Steering Stack Assembly Continued\***

Install Axle Spacer (11) between brake rotor and hub.