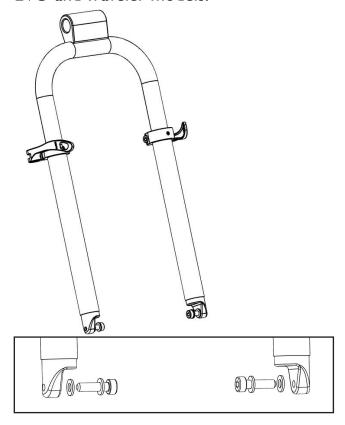

## **TerraTrike**®

Lower Seat Stay assembly for All Terrain, Charge, Rambler, Rambler EVO and Traveler models.

Lower Seat Stay assembly for Gran Tourismo and EVO models.

Lower Seat Stay assembly for Maverick and Rogue models. Note these models use the included 3mm spacers (WC000074).