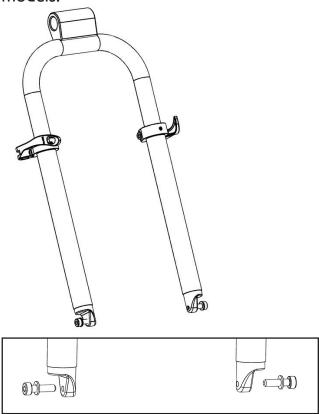

## **TerraTrike**®

Lower Seat Stay assembly for All Terrain, Charge, Rambler, Rambler EVO and Traveler models.

Lower Seat Stay assembly for Gran Tourismo and EVO models.

Lower Seat Stay assembly for Maverick and Rogue models. Note these models use the included 3mm spacers (WC000074).