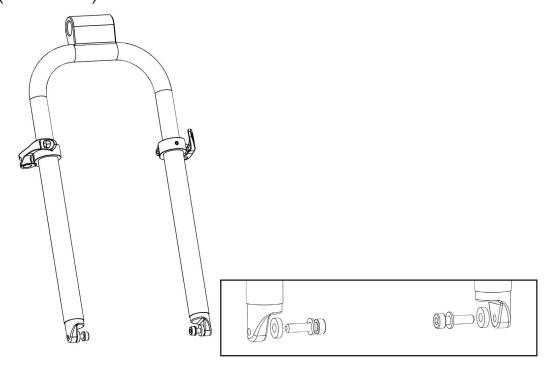

## **TerraTrike**®

Lower Seat Stay assembly for All Terrain, Charge, Rambler, Rambler EVO and Traveler models.

Lower Seat Stay assembly for Gran Tourismo and EVO models.

Lower Seat Stay assembly for Maverick and Rogue models. Note these models use the included 3mm spacers (WC000074).